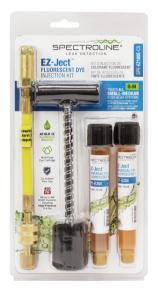

## **EZ-Ject dye injection kit**

**JAV-1154** (SPE-EZ100E-CS)

The revolutionary way to add fluorescent dyes into air conditioning and refrigeration systems - without the use of additional refrigerant, manifold and additional hoses. No pouring and no refrigerant required for injection.

- Spectroline dyes glow brighter than the competition.
- One calibrated cartridge provides exact dosing for multiple systems.
- · Easily overcomes system pressure. > 450 psi.

2 x 15 ml EZ-Ject universal/POE dye cartridges

- 1 x dye injector assembly
- 1 x 20 cm hose assembly with low-loss fitting & check valve
- 1 x R-410A adapter

Inject dye with a turn of the handle.