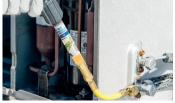

## **EZ-Ject dye injection kit**

**JAV-1154** (SPE-EZ100E-CS)

The revolutionary way to add fluorescent dyes into air conditioning and refrigeration systems - without the use of additional refrigerant, manifold and additional hoses. No pouring and no refrigerant required for injection.

- 1 x dye injector assembly
- 1 x 20 cm hose assembly with low-loss fitting & check valve
- 1 x R-410A adapter

Inject dye with a turn of the handle.