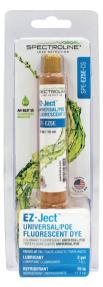

## **EZ-Ject cartridge**

**JAV-1155** (SPE-EZ5E-CS)

1 x 15 ml universal/POE dye cartridge

| Cartridge size | Treats (lubricant / refrigerant) |           |
|----------------|----------------------------------|-----------|
| 15 ml          | > 7.6 L                          | > 11.3 kg |