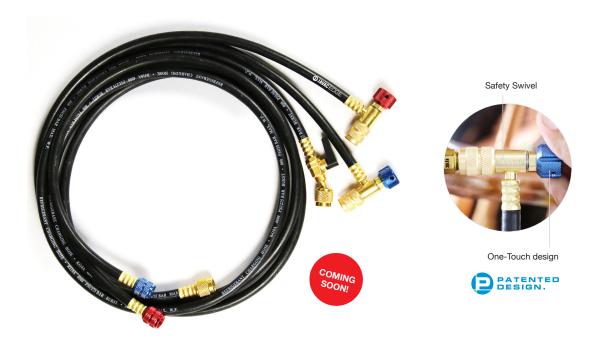

- 72" hose (183cm)
- Suitable for standard refrigerants
- Patented Safe Seal technology:

'One-Touch' design allows you to screw the fitting on to the system before starting refrigera and risk of 'refrigerant burn'. T stop flow.

The safety swivel sleeve allows the hose without the fitting con unnecessary strain and preventing unwanted leaks.

| rant flow, avoiding refrigerant loss Then simply turn the knob to start/ | Charging Hoses, Safe Seal, 1/4",<br>Working Pressure: 600/3000 PSI                | JAV-1071 |
|--------------------------------------------------------------------------|-----------------------------------------------------------------------------------|----------|
| vs free rotational movement of oming loose being put under               | R410A/R32 Charging Hoses, Safe Seal, 1/4" x 5/16", Working Pressure: 800/4000 PSI | JAV-1072 |
| ather and a state of the state                                           |                                                                                   |          |